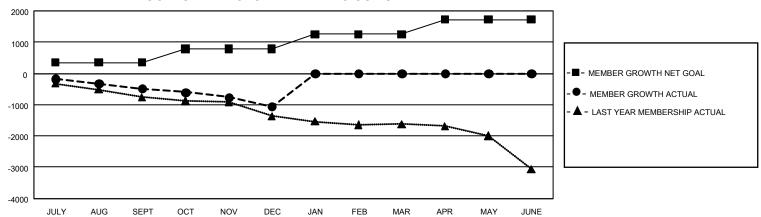

## GMT Constitutional Area 4, Group A

REPORT DOES NOT INCLUDE CLUBS IN UNDISTRICTED AREAS.

| Clubs                 |               |           |               | Members               |                          |                         |                                                    |
|-----------------------|---------------|-----------|---------------|-----------------------|--------------------------|-------------------------|----------------------------------------------------|
| RESULTS FOR 2022-2023 |               |           |               | RESULTS FOR 2022-2023 |                          |                         |                                                    |
| QUARTER               | NEW CLUB GOAL | NEW CLUBS | DROPPED CLUBS | QUARTER ME            | EMBER GROWTH NET<br>GOAL | MEMBER GROWTH<br>ACTUAL | DROPPED MEMBERS<br>ACTUAL (including<br>transfers) |
| JULY/AUG/SEPT         | 18            | 0         | 24            | JULY/AUG/SEPT         | 346                      | 387                     | 810                                                |
| OCT/NOV/DEC           | 33            | 1         | 16            | OCT/NOV/DEC           | 442                      | 703                     | 1,231                                              |
| JAN/FEB/MAR           | 45            | 0         | 0             | JAN/FEB/MAR           | 466                      | 0                       | 0                                                  |
| APR/MAY/JUNE          | 42            | 0         | 0             | APR/MAY/JUNE          | 466                      | 0                       | 0                                                  |

## GOALS AND ACTUAL MEMBERS CUMULATIVE

| DROPPED CLUBS: 40 |       | 573 CLUBS OF 1,965 ADDED 1<br>OR MORE NEW MEMBERS | GENDER DISTRIBUTION       |                 |  |
|-------------------|-------|---------------------------------------------------|---------------------------|-----------------|--|
|                   |       |                                                   | MALE                      | 31,975 (77.00%) |  |
|                   |       |                                                   | FEMALE                    | 9,550 (23.00%)  |  |
| DROPPED MEMBERS   |       |                                                   | NON BINARY                | 0 (0.00%)       |  |
| DECEASED          | 252   |                                                   | PREFER NOT TO ANSWER      | 1 (0.00%)       |  |
| CLUB CANCELLED    | 158   |                                                   | TOTAL FAMILY UNIT MEMBERS | 1,569           |  |
| OTHER             | 1,633 | CLICK HERE FOR                                    |                           | ,               |  |
| TOTAL             | 2,043 | CUMULATIVE MEMBERSHIP  DATA                       | FAMILY MEMBERS PAYING HA  | LF DUES 779     |  |