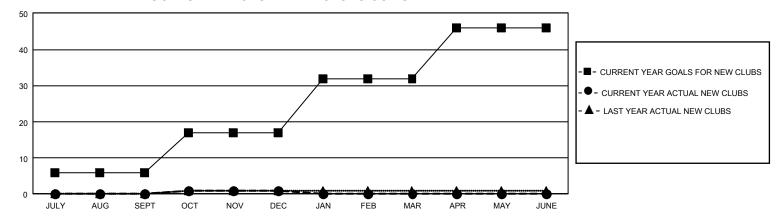

## GMT Constitutional Area 4, Group A

REPORT DOES NOT INCLUDE CLUBS IN UNDISTRICTED AREAS.

| Clubs                 |               |           |               | Members               |                          |                         |                                                    |
|-----------------------|---------------|-----------|---------------|-----------------------|--------------------------|-------------------------|----------------------------------------------------|
| RESULTS FOR 2022-2023 |               |           |               | RESULTS FOR 2022-2023 |                          |                         |                                                    |
| QUARTER               | NEW CLUB GOAL | NEW CLUBS | DROPPED CLUBS | QUARTER ME            | EMBER GROWTH NET<br>GOAL | MEMBER GROWTH<br>ACTUAL | DROPPED MEMBERS<br>ACTUAL (including<br>transfers) |
| JULY/AUG/SEPT         | 18            | 0         | 24            | JULY/AUG/SEPT         | 346                      | 387                     | 810                                                |
| OCT/NOV/DEC           | 33            | 1         | 16            | OCT/NOV/DEC           | 442                      | 703                     | 1,231                                              |
| JAN/FEB/MAR           | 45            | 0         | 0             | JAN/FEB/MAR           | 466                      | 0                       | 0                                                  |
| APR/MAY/JUNE          | 42            | 0         | 0             | APR/MAY/JUNE          | 466                      | 0                       | 0                                                  |

## GOALS AND ACTUAL NEW CLUBS CUMULATIVE